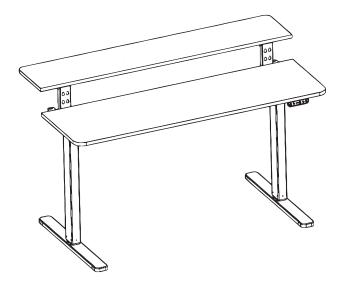

## Black 2 Tier 55" x 28" Electric Desk

Instruction Manual



## SKU: DESK-E-T55B



Scan the QR code with your mobile device or follow the link for helpful videos and specifications related to this product.

### https://vivo-us.com/products/desk-e-t55b

GET IN TOUCH | Monday-Friday from 7:00am-7:00pm CST







www.vivo-us.com Chat live with an agent!



# <u> warning!</u>

If you do not understand these directions, or if you have any doubts about the safety of the installation, please call a qualified technician. Check carefully to make sure there are no missing or defective parts. Improper installation may cause damage or serious injury. Do not use this product for any purpose that is not explicitly specified in this manual and do not exceed weight capacity. We cannot be liable for damage or injury caused by improper mounting, incorrect assembly