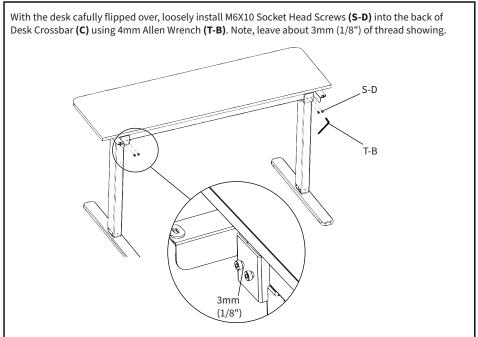

#### STEP 7

Determine the desired height of the shelf. Install the shelf assembly by sliding the Shelf Brackets (I) over the previously installed M6x10 Socket Head Screws (S-D). Then fully tighten using 4mm Allen Wrench (T-B).