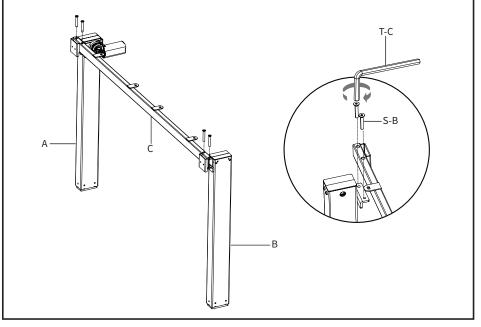

#### STEP 1

Secure Desk Crossbar (C) to Leg With Motor (A) and Leg (B) using M8x47 Screws (S-B) and 5mm Allen Wrench (T-C).