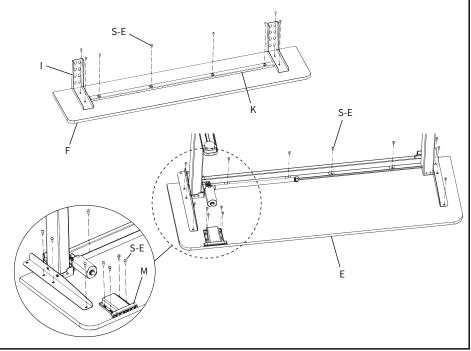

#### STEP 5

Secure frame assembly and Control Panel (M) to the Desktop (E) using M5x14 Screws (S-E). Note that the back hole on each side bracket will not be used. Attached the Shelf Crossbar (K) and Shelf Brackets (I) to the Shelf (F) using the M5x14 Screws (S-E). Tighten all screws using a Phillips Screwdriver.

#### STEP 7

Determine the desired height of the shelf. Install the shelf assembly by sliding the Shelf Brackets (I) over the previously installed M6x10 Socket Head Screws (S-D). Then fully tighten using 4mm Allen Wrench (T-B).