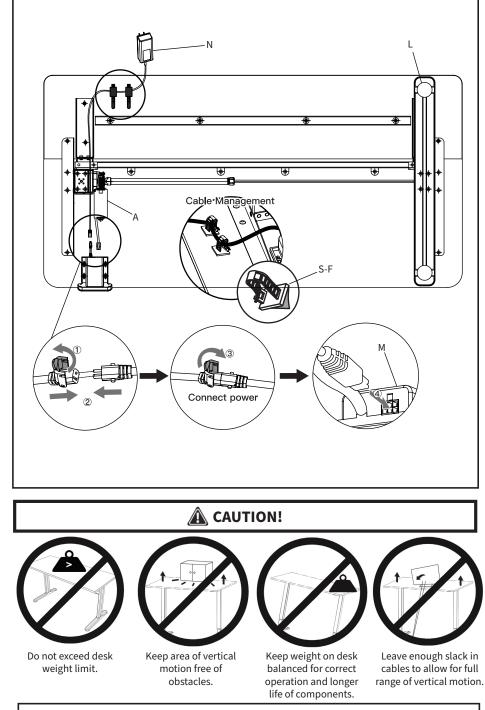

Connect Control Panel (M) to Leg With Motor (A) and AC Adapter (N). Plug AC Adapter (N) into an AC electrical outlet. If necessary, adjust Foot Pads (L) to level the desk. Manage cables using Cable Clips (S-F).