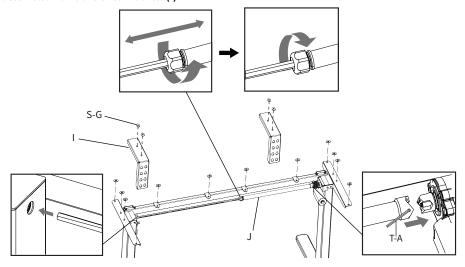

#### STEP 3

Loosen the nut on Sync Rod (J) and insert the hex rod end into Leg (B). While holding the hex end, pull the larger rod out until the connector engages with Leg With Motor (A). Tighten the set screw on Sync Rod (J) using 2mm Allen Wrench (T-A), then tighten the nut. Insert Anti-vibration Pads (S-G) into the assembled frame and Shelf Brackets (I).