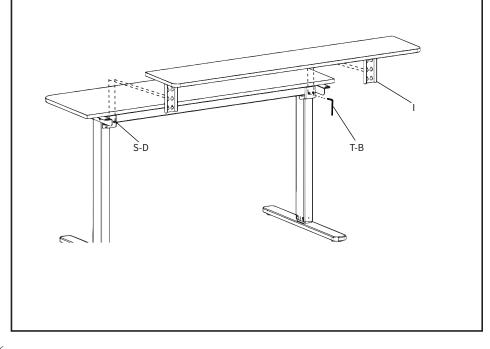

#### STEP 7

Determine the desired height of the shelf. Install the shelf assembly by sliding the Shelf Brackets (I) over the previously installed M6x10 Socket Head Screws (S-D). Then fully tighten using 4mm Allen Wrench (T-B).