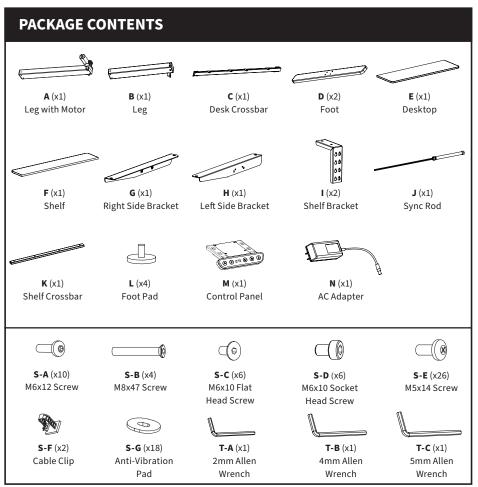

#### STEP 1

Secure Desk Crossbar (C) to Leg With Motor (A) and Leg (B) using M8x47 Screws (S-B) and 5mm Allen Wrench (T-C).

#### STEP 3

Loosen the nut on Sync Rod (J) and insert the hex rod end into Leg (B). While holding the hex end, pull the larger rod out until the connector engages with Leg With Motor (A). Tighten the set screw on Sync Rod (J) using 2mm Allen Wrench (T-A), then tighten the nut. Insert Anti-vibration Pads (S-G) into the assembled frame and Shelf Brackets (I).

#### STEP 5

Secure frame assembly and Control Panel (M) to the Desktop (E) using M5x14 Screws (S-E). Note that the back hole on each side bracket will not be used. Attached the Shelf Crossbar (K) and Shelf Brackets (I) to the Shelf (F) using the M5x14 Screws (S-E). Tighten all screws using a Phillips Screwdriver.

#### STEP 7

Determine the desired height of the shelf. Install the shelf assembly by sliding the Shelf Brackets (I) over the previously installed M6x10 Socket Head Screws (S-D). Then fully tighten using 4mm Allen Wrench (T-B).

Connect Control Panel (M) to Leg With Motor (A) and AC Adapter (N). Plug AC Adapter (N) into an AC electrical outlet. If necessary, adjust Foot Pads (L) to level the desk. Manage cables using Cable Clips (S-F).