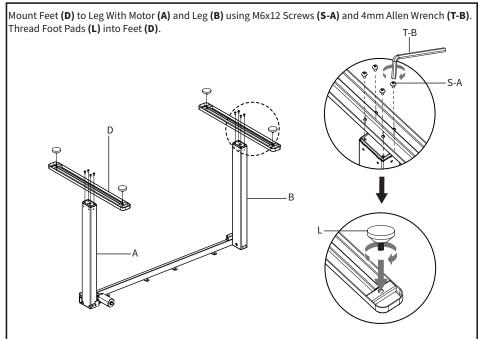

Connect Control Panel (M) to Leg With Motor (A) and AC Adapter (N). Plug AC Adapter (N) into an AC electrical outlet. If necessary, adjust Foot Pads (L) to level the desk. Manage cables using Cable Clips (S-F).