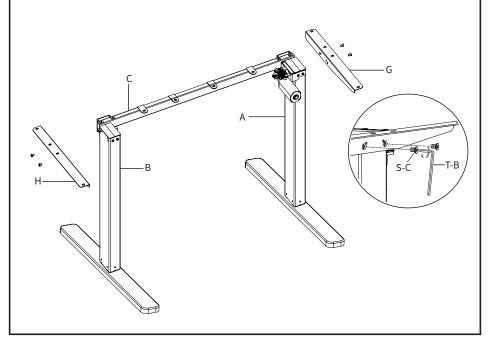

#### STEP 1

Secure Desk Crossbar (C) to Leg With Motor (A) and Leg (B) using M8x47 Screws (S-B) and 5mm Allen Wrench (T-C).